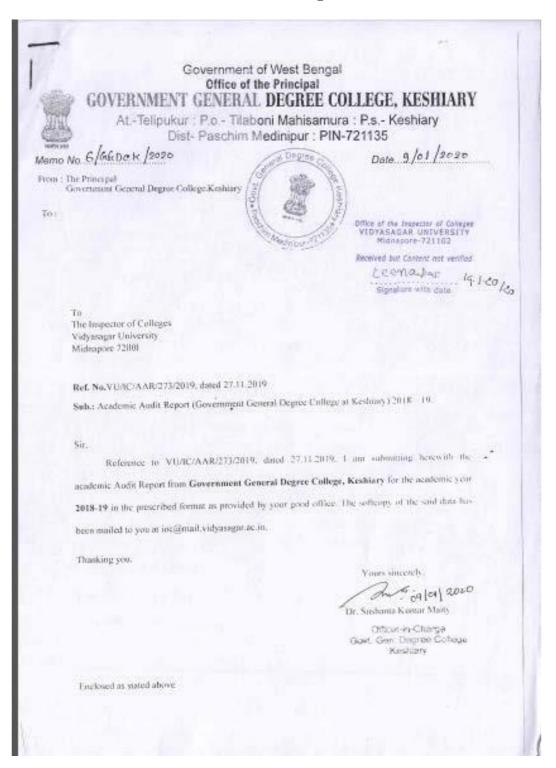

### Academic Audit Report 2018-19

## **GOVERNMENT GENERAL DEGREE COLLEGE, KESHIARY**

At.-Telipukur : P.O.- Tilaboni Mahisamura : P.S.- Keshiary Dist- Paschim Medinipur : PIN-721135 www.ggdckeshiary.ac.in

Vidyasagar University Paschim Midnapore-721102 Office of the Inspector of Colleges

## ACADEMIC AUDIT REPORT OF THE AFFILIATED COLLEGES

01. ACADEMIC SESSION (For which the report is prepared)

2017-18

92, NAME OF THE COLLEGE (WithPrincipal/TIC/OIC Name, Postal Address, Telephones No. F-Mail ID. URL of College Website (if any))