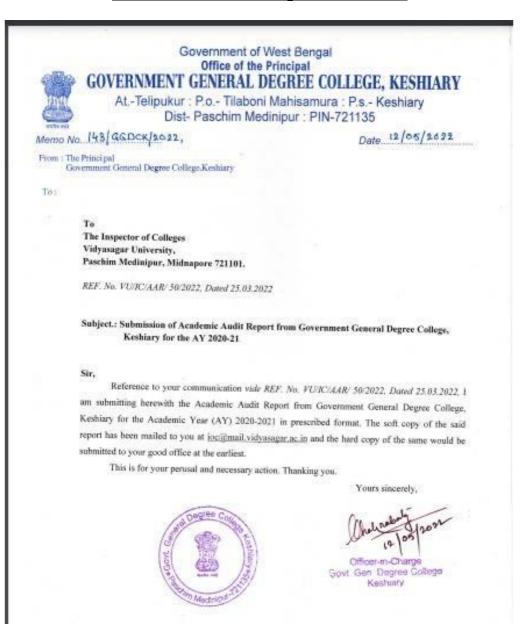

## Office of the Principal

## **GOVERNMENT GENERAL DEGREE COLLEGE, KESHIARY**

At.-Telipukur : P.O.- Tilaboni Mahisamura : P.S.- Keshiary
Dist- Paschim Medinipur : PIN-721135
www.ggdckeshiary.ac.in

Criterion 6.5: Governance, Leadership and Management

# Government of West Bengal Office of the Principal GOVERNMENT GENERAL DEGREE COLLEGE, KESHIARY At.-Telipukur: P.O.- Tilaboni Mahisamura: P.S.- Keshiary

Dist- Paschim Medinipur : PIN-721135 www.ggdckeshiary.ac.in